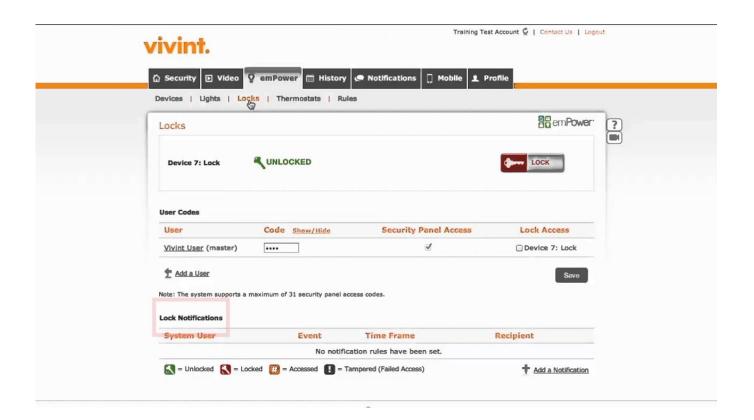

#### Starbucks Barista Coffee Grinder Manual

Tap 'Settings' 3 Enter your master code 4 Tap 'Installer Toolbox' 5 Enter your installer code.. \*\*\*\* RULES: • No abusive behaviour This is a forum for friendly discussion, personal attacks will not be tolerated and you will be banned without warning.. Q: Hello I found your list of with my Vivint Sky Panel Once I buy them how do I go about adding them to my Sky Panel? What type of functionality will I get from it? A: Hello, so I have listed the steps in order to add Z-Wave Devices to your Vivint Sky Panel below.. First try moving device or panel closer to each other 1-2 feet for initial pair and then you can move it back to its home location.. More Posted in Powermax Topics, Powermaster Topics, 0 comments Connecting PSTN (Land-line) to PowerMax and PowerMaster Alarm Panels This article explains how to connect the PowerMax and PowerMaster alarm control panels to the telephone network and programme it.. Override or Master Code for a DSC Alarm Post PC1555mx reset done ok, but some problems left.. Posters may be banned without warning • Please use the provided flairs to appropriately label your posts.. • Don't be a dick, it doesn't make yours bigger If you are being an ass you will be banned. cea114251b Nvidia Inspector He Видит Видеокарту