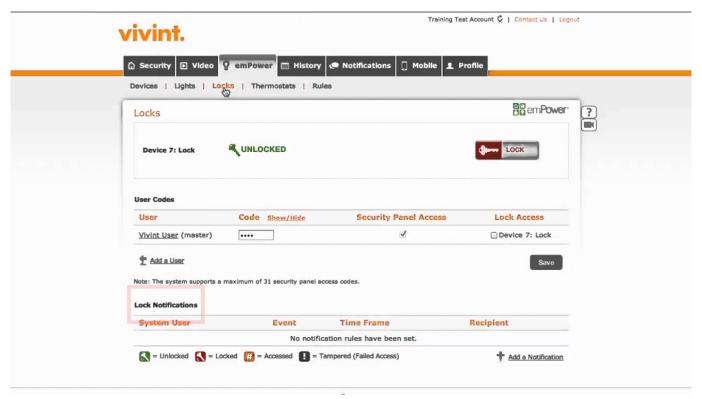

#### Starbucks Barista Coffee Grinder Manual

Tap 'Settings' 3 Enter your master code 4 Tap 'Installer Toolbox' 5 Enter your installer code.. \*\*\*\* RULES: • No abusive behaviour This is a forum for friendly discussion, personal attacks will not be tolerated and you will be banned without warning.. Q: Hello I found your list of with my Vivint Sky Panel Once I buy them how do I go about adding them to my Sky Panel? What type of functionality will I get from it? A: Hello, so I have listed the steps in order to add Z-Wave Devices to your Vivint Sky Panel below.. First try moving device or panel closer to each other 1-2 feet for initial pair and then you can move it back to its home location.. More Posted in Powermax Topics, Powermaster Topics, 0 comments Connecting PSTN (Land-line) to PowerMax and PowerMaster Alarm Panels This article explains how to connect the PowerMax and PowerMaster alarm control panels to the telephone network and programme it.. Override or Master Code for a DSC Alarm Post PC1555mx reset done ok, but some problems left.. Posters may be banned without warning • Please use the provided flairs to appropriately label your posts.. • Don't be a dick, it doesn't make yours bigger If you are being an ass you will be banned. cea114251b Nvidia Inspector He Видит Видеокарту